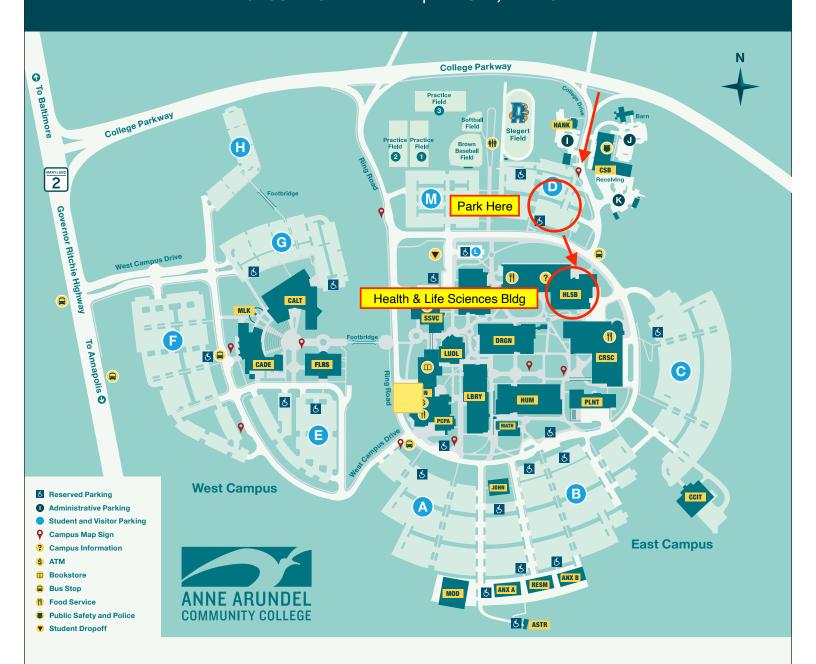

## **ARNOLD CAMPUS MAP**

101 COLLEGE PARKWAY | ARNOLD, MD 21012

## **East Campus Buildings**

ANX A Annex A Classrooms

ANX B Annex B Classrooms

**ASTR** Astronomy Lab

CRSC Careers Center
Help Desk

CSB Central Services Building
Receiving

Clauson Center for Innovation and Skilled Trades (open 2022)

**DRGN** Dragun Science Building

GYM Jenkins Gymnasium

HLSB Health and Life Sciences Building

**HUM** Humanities Building

HANK Henry "Hank" Libby Building

AACC Foundation

JOHN Johnson Building

LBRY Truxal Library

**LUDL** Ludlum Hall

College Administration

MATH Math Building

MOD Modular Building

PCPA Pascal Center for Performing Arts
Robert E. Kauffman Theater

PLNT Physical Plant

Sculpture Studios

**RESM** Resource Management Building

SSVC Student Services Center

Admissions
Advising
Registration
Financial Aid

SUN Schwartz Student Union

AACC Bookstore Hawk's Nest

## **West Campus Buildings**

CADE Cade Center for Fine Arts

**CALT** Center for Applied Learning and Technology

**FLRS** Florestano Building (closed for renovation)

MLK Dr. Martin Luther King Jr. Memorial